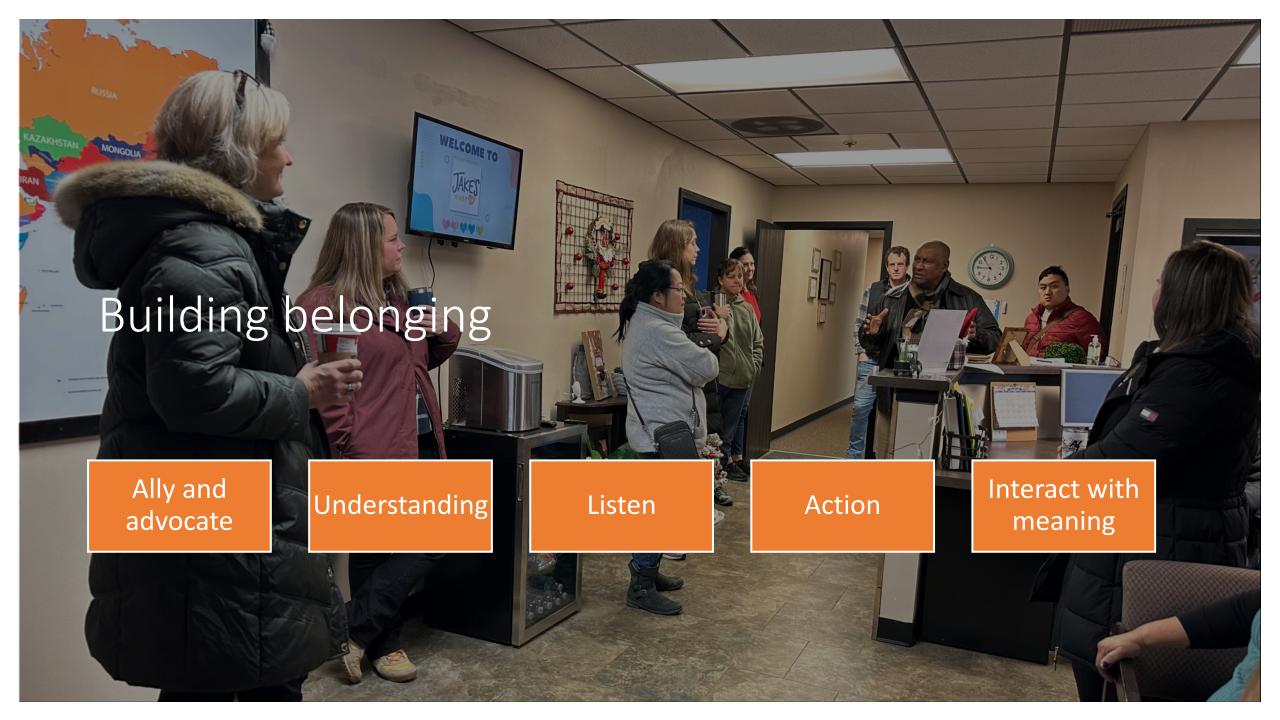

Where every person feels like they belong

## Core Trust Building

- Create an experience of belonging
- Acknowledgement
- Create trusted network
- Create a safe space through vulnerability
- Slow down
- Keep showing up
- Connect as humans
- Support, embrace, understand